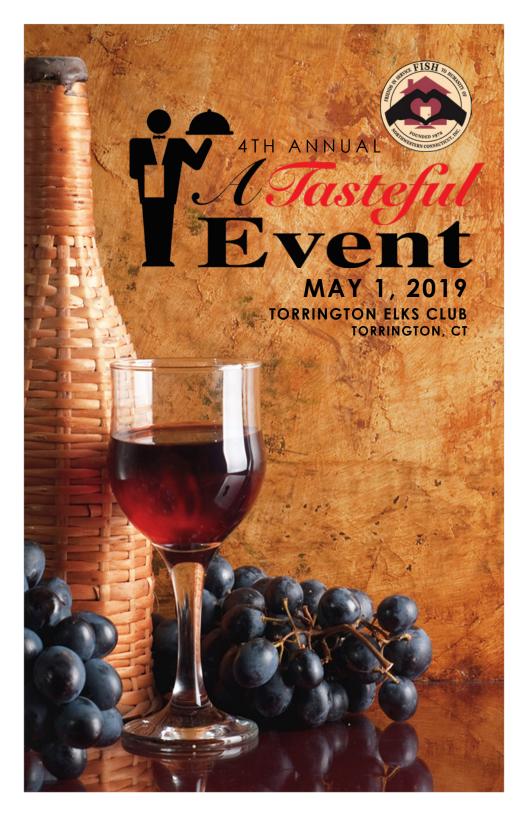

### FISH/Friends in Service to Humanity of Northwestern CT, Inc.

As we celebrate food, wine and the spirit of giving to a great cause at our 4th annual "A Tasteful Event" to benefit the programs of FISH/Friends in Service to Humanity of NWCT, we must recognize all who have made this gala possible with our own special - "Hip, Hip Hooray"!